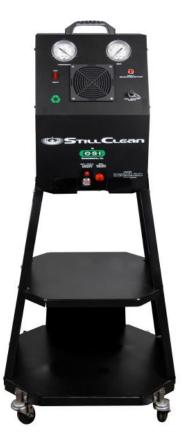

## **ROLLING STAND (SC-BRS)**

- Enables Ease of Movement/Storage
- Facilitates Multiple Parts Washers
- Includes Shelf for Waste Collection