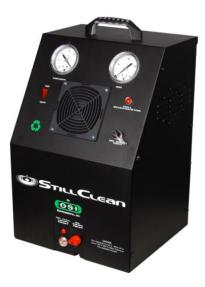

## STILLCLEAN SOLVENT RECYCLER WITH AUTO-DRAIN (SC-100-AD)

- Auto-Drain Option for Continuous Use
- Output: 1 Gallon/Hour
- Small, Light-Weight and Portable 29 lbs.
- Can be Incorporated into any Parts Washing or Bulk System
- Recycles 105 to 150 degree Flash Point Solvents
- 115 VAC, Single Phase, 5.4 Amps
- 0.5 CFM <sup>®</sup> 80 PSI Compressed Air Required
- ETL Listed to UL Standards 201 and 2208

## STILLCLEAN SOLVENT RECYCLER (SC-100)

- Manual Drain
- Output: 1 Gallon/Hour
- Small, Light-Weight and Portable 29 lbs.
- Recycles 105 to 150 degree Flash Point Solvents
- 0.5 CFM <sup>®</sup> 80 PSI Compressed Air Required
- ETL Listed to UL Standards 201 and 2208